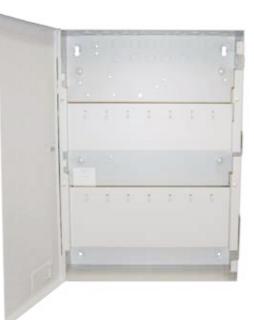

## **Product Overview**

Another addition to the range, the document box is designed to complement the design and colour of the Sigma and Syncro range of control panels. The document box will hold up to 100 sheets of A4 documents or log books.

### Sigma-M2-DocBox

Techni

Sigma-M3-DocBox

| Technical Specifications |                                |
|--------------------------|--------------------------------|
| Size                     | (M2) 385W x 310H x 90D (mm)    |
|                          | (M3) 385W x 520H x 110D (mm)   |
| Construction             | 1.2. mild steel sheet          |
| Colour                   | BS 00 A 05 grey - fine texture |
| Weight                   | 3Kg                            |
| Lock type                | 003                            |
| Document space           | A4 (M2) A3 (M3)                |
| No of key spaces         | 7 (M2) and 14 (M3)             |