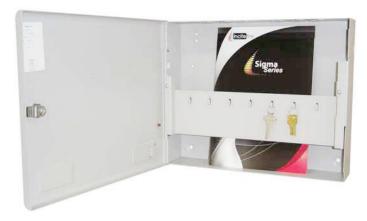

The "DocBox" also doubles up as a key box providing 7 (M2) or 14 (M3) easily accessible key hooks inside the enclosure.

• The document box also doubles as a key box providing 7 (M2) or 14 (M3) easily accessible key hooks inside