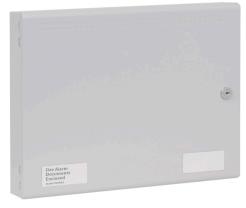

## **Product Overview**

Another addition to the range, the document box is designed to complement the design and colour of the Sigma and Syncro range of control panels. The document box will hold up to 100 sheets of A4 documents or log books.

#### **Features**

• Matches design and colour scheme for standard Sigma and Syncro control panel range

- Easy to install
- Key lockable
- Designed for versatility
- Holds A4 size documents and Log books